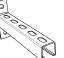

## TECHNICAL DATA

Weight: 1.578 kg/m Material : Aluminium Finish : Black anodised Standard length: 5.8 mts

90 DEGREE TRACK BEND 800mm RADIUS 360 hd 8b

90 DEGREE TRACK BEND 600mm RADIUS 360 hd 6b

HANGING BRACKET-CEILING FIX 363 hbracket topfix