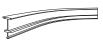

## TECHNICAL DATA

Weight: 1.578 kg/m Material : Aluminium Finish : Black anodised Standard length: 5.8 mts

90 DEGREE TRACK BEND 800mm RADIUS 360 hd 8b

90 DEGREE TRACK BEND 600mm RADIUS 360 hd 6b

HANGING BRACKET-CEILING FIX 363 hbracket topfix