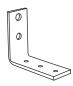

WEIGHTED FLOOR PULLEY 367 w8t puly

304 WB 250 Also available WALL- BRACKET - 350mm 304 WB 350

TRACK SECTION

HANGING BRACKET M10 363 hbracket thr

SPRING LOADED PULLEY FLOOR MOUNTED 367 ajs puly

L- BRACKET 170mm x 170mm 304 LB 170

| 125mm x  | 125mm |
|----------|-------|
| 304 LB 1 | L25R  |

100mm x 110mm 304 I B 100