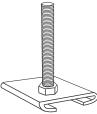

WEIGHTED FLOOR PULLEY 367 w8t puly

304 WB 250 Also available WALL- BRACKET - 350mm 304 WB 350

TRACK SECTION

HANGING BRACKET M10 363 hbracket thr

SPRING LOADED PULLEY FLOOR MOUNTED 367 ajs puly

L- BRACKET 170mm x 170mm 304 LB 170