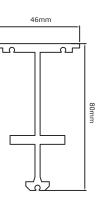

## **Features**

- -Anodised black matt finish
- -Wide variety of accessories
- -Can be curved
- -No welding required
- -Light weight (1.62 kg/m)
- -Can be fixed at 2.0-2.5 m centres

HEAVY DUTY STAGE TRACK 360 track hd

## TECHNICAL DATA

Weight: 1.578 kg/m Material : Aluminium Finish : Black anodised Standard length: 5.8 mts

90 DEGREE TRACK BEND 800mm RADIUS 360 hd 8b

90 DEGREE TRACK BEND 600mm RADIUS 360 hd 6b

HANGING BRACKET-CEILING FIX 363 hbracket topfix