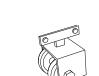

## TECHNICAL DATA

Weight: 1.578 kg/m Material : Aluminium Finish : Black anodised Standard length: 5.8 mts

90 DEGREE TRACK BEND 800mm RADIUS 360 hd 8b

90 DEGREE TRACK BEND 600mm RADIUS 360 hd 6b

HANGING BRACKET-CEILING FIX 363 hbracket topfix