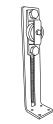

WEIGHTED FLOOR PULLEY 367 w8t puly

304 WB 250 Also available WALL- BRACKET - 350mm 304 WB 350

TRACK SECTION

HANGING BRACKET M10 363 hbracket thr

SPRING LOADED PULLEY FLOOR MOUNTED 367 ajs puly

L- BRACKET 170mm x 170mm 304 LB 170