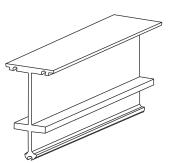

## HEAVY DUTY STAGE TRACK

The TSA heavy duty extruded aluminium curtain track is suitable

for use in schools, theatres, and many other commercial applications.

The track is designed to cater for large and/or heavy drapes.

## **Features**

- -Anodised black matt finish
- -Wide variety of accessories
- -Can be curved
- -No welding required
- -Light weight (1.62 kg/m)
- -Can be fixed at 2.0-2.5 m centres

HEAVY DUTY STAGE TRACK 360 track hd

## TECHNICAL DATA

Weight: 1.578 kg/m Material : Aluminium Finish : Black anodised Standard length: 5.8 mts

90 DEGREE TRACK BEND 800mm RADIUS 360 hd 8b

90 DEGREE TRACK BEND 600mm RADIUS 360 hd 6b

HANGING BRACKET-CEILING FIX 363 hbracket topfix