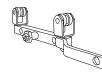

## TECHNICAL DATA

Weight: 1.578 kg/m Material : Aluminium Finish : Black anodised Standard length: 5.8 mts

90 DEGREE TRACK BEND 800mm RADIUS 360 hd 8b

90 DEGREE TRACK BEND 600mm RADIUS 360 hd 6b

HANGING BRACKET-CEILING FIX 363 hbracket topfix