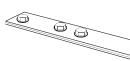

WEIGHTED FLOOR PULLEY 367 w8t puly

304 WB 250 Also available WALL- BRACKET - 350mm 304 WB 350

TRACK SECTION

HANGING BRACKET M10 363 hbracket thr

SPRING LOADED PULLEY FLOOR MOUNTED 367 ajs puly

L- BRACKET 170mm x 170mm 304 LB 170