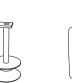

WEIGHTED FLOOR PULLEY 367 w8t puly

304 WB 250 Also available WALL- BRACKET - 350mm 304 WB 350

TRACK SECTION

HANGING BRACKET M10 363 hbracket thr

SPRING LOADED PULLEY FLOOR MOUNTED 367 ajs puly

L- BRACKET 170mm x 170mm 304 LB 170